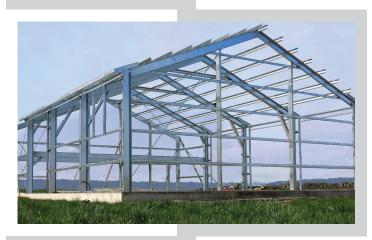

# **Rigid Frame**

# The virtually maintenance-free solid steel I-Beam building ensures stability, strength and durability.

The virtually maintenance-free solid steel I-Beam building ensures stability, strength and durability. These structures do not require support posts or columns and can span to widths up to 100 ft and lengths of 500′ ft. Our durable rigid frame metal buildings are 100% Made in the USA. All of our steel is tested to the highest standards of quality, ensuring compliance with all relevant construction codes.

Kemmco designs for a wide spectrum of residential and commercial projects including Athletic Facilities, Agricultural Storage, Barns, Airplane Hangars, Workshops, Military Buildings, Government Buildings, Industrial Storage, Commercial Warehousing, Machine Sheds, Garages and Workshops, and all other types of steel buildings.