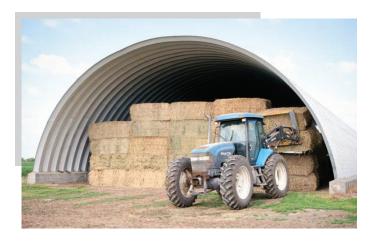

# Looking for a quality, durable, and low-maintenance structure with maximum interior space? Kemmco arch-style buildings are your answer.

Made in the USA, these arch-style buildings provide ideal storage for grain, livestock, hay, machinery, and equipment, with extra room for a workshop. Stronger than traditional pole barns and vermin-resistant, they're built to last. Constructed from premium AZ55 Galvalume® coated steel—seven times more rust-resistant than galvanized steel—each building comes with a 50-year limited perforation resistance guarantee. Each building is engineered to withstand harsh weather, including heavy snow, hurricanes, tornadoes, and earthquakes.

Available in widths from 20 ft. to 100 ft. with unlimited length, these versatile structures suit agricultural, storage, industrial workshops, warehouses, and barndominiums.