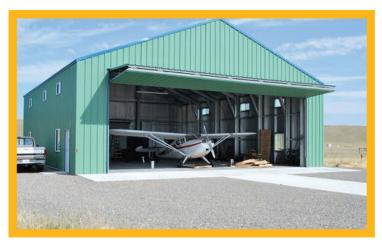

# Arch Buildings

# Looking for a quality, durable, and low-maintenance structure with maximum interior space? Kemmco arch-style buildings are your answer.

Made in the USA, these arch-style buildings provide ideal storage for grain, livestock, hay, machinery, and equipment, with extra room for a workshop. Stronger than traditional pole barns and vermin-resistant, they're built to last. Constructed from premium AZ55 Galvalume® coated steel—seven times more rust-resistant than galvanized steel—each building comes with a 50-year limited perforation resistance guarantee. Each building is engineered to withstand harsh weather, including heavy snow, hurricanes, tornadoes, and earthquakes.

Kemmco's high-tech manufacturing and efficient design reduce production costs, making these buildings affordable. They're also easy to assemble—four people with basic tools can complete the build in just three days. Each building ships with a simple assembly manual and blueprints.

Available in widths from 20 ft. to 100 ft. with unlimited length, these versatile structures suit agricultural, storage, industrial workshops, warehouses, and barndominiums.