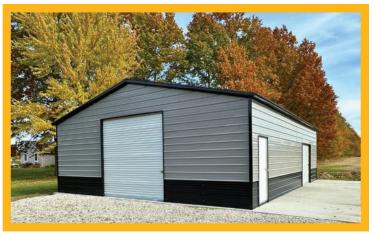

# **Rigid Frame**

# The virtually maintenance-free solid steel I-Beam building ensures stability, strength and durability.

The virtually maintenance-free solid steel I-Beam building ensures stability, strength and durability. These structures do not require support posts or columns and can span to widths up to 100 ft and lengths of 500′ ft. Our durable rigid frame metal buildings are 100% Made in the USA. All of our steel is tested to the highest standards of quality, ensuring compliance with all relevant construction codes.

Kemmco designs for a wide spectrum of residential and commercial projects including Athletic Facilities, Agricultural Storage, Barns, Airplane Hangars, Workshops, Military Buildings, Government Buildings, Industrial Storage, Commercial Warehousing, Machine Sheds, Garages and Workshops, and all other types of steel buildings.