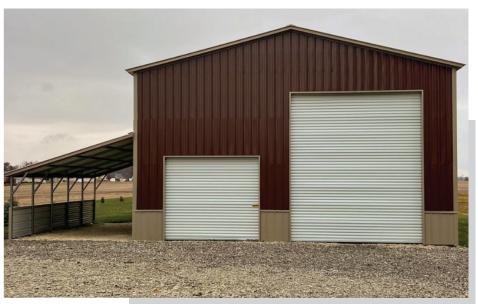

### **Cold-Formed Steel Buildings**

Designed for fast, easy construction, cold-formed steel buildings (CFSB) are a lighter gauge, reliable, innovative and cost-effective alternative to traditional rigid frame building types.

Created through a process called cold-formed manufacturing, which involves running steel sheets through a series of rollers, these buildings are easier and faster to raise than traditional steel buildings since they do not require the use of heavy construction equipment. But don't let the name fool you - cold-formed steel may weigh less than traditional red iron framing, but it still offers optimal structural integrity. Unlike wood structures, CFSB will not warp or crack over time, and they're inherently resistant to termites and

other pests.

Choose from a variety of styles—American Barn, Gambrel, Gable, Single Slope or any combination of these. Options such as mezzanine floors, overhangs and variable bays can be added in the planning stage with the click of a button. Cold-formed Steel is widely used in residential, commercial, and industrial construction due to its versatility and sustainability.