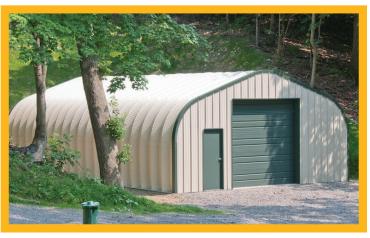

# Arch Buildings

# Looking for a quality, durable, and low-maintenance structure with maximum interior space? Kemmco arch-style buildings are your answer.

Made in the USA, these arch-style buildings provide ideal storage for grain, livestock, hay, machinery, and equipment, with extra room for a workshop. Stronger than traditional pole barns and vermin-resistant, they're built to last. Constructed from premium AZ55 Galvalume® coated steel—seven times more rust-resistant than galvanized steel—each building comes with a 50-year limited perforation resistance guarantee. Each building is engineered to withstand harsh weather, including heavy snow, hurricanes, tornadoes, and earthquakes.

Kemmco's high-tech manufacturing and efficient design reduce production costs, making these buildings affordable. They're also easy to assemble—four people with basic tools can complete the build in just three days. Each building ships with a simple assembly manual and blueprints.

Available in widths from 20 ft. to 100 ft. with unlimited length, these versatile structures suit agricultural, storage, industrial workshops, warehouses, and barndominiums.