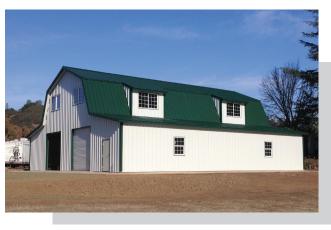

### **Cold-Formed Steel Buildings**

Designed for fast, easy construction, cold-formed steel buildings (CFSB) are a lighter gauge, reliable, innovative and cost-effective alternative to traditional rigid frame building types.

Created through a process called cold-formed manufacturing, which involves running steel sheets through a series of rollers, these buildings are easier and faster to raise than traditional steel buildings since they do not require the use of heavy construction equipment. But don't let the name fool you - cold-formed steel may weigh less than traditional red iron framing, but it still offers optimal structural integrity. Unlike wood structures, CFSB will not warp or crack over time, and they're inherently resistant to termites and

other pests.

Choose from a variety of styles—American Barn, Gambrel, Gable, Single Slope or any combination of these. Options such as mezzanine floors, overhangs and variable bays can be added in the planning stage with the click of a button. Cold-formed Steel is widely used in residential, commercial, and industrial construction due to its versatility and sustainability.