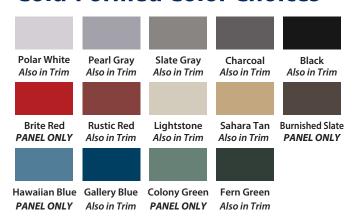

ster to raise than traditional steel buildings since they do not require the use of heavy construction equipment. But don't let the name fool you - cold-formed steel may weigh less than traditional red iron framing, but it still offers optimal structural integrity. Unlike wood structures, CFSB will not warp or crack over time, and they're inherently resistant to termites and



other pests.





Choose from a variety of styles—American Barn, Gambrel, Gable, Single Slope or any combination of these. Options such as mezzanine floors, overhangs and variable bays can be added in the planning stage with the click of a button. Cold-formed Steel is widely used in residential, commercial, and industrial construction due to its versatility and sustainability.



#### **Cold-Formed Color Choices**





# Arch Buildings

# Looking for a quality, durable, and low-maintenance structure with maximum interior space? Kemmco arch-style buildings are your answer.

Made in the USA, these arch-style buildings provide ideal storage for grain, livestock, hay, machinery, and equipment, with extra room for a workshop. Stronger than traditional pole barns and vermin-resistant, they're built to last. Constructed from premium AZ55 Galvalume® coated steel—seven times more rust-resistant than galvanized steel—each building comes with a 50-year limited perforation resistance guarantee. Each building is engineered to withstand harsh weather, including heavy snow, hurricanes, tornadoes, and earthquakes.

Kemmco's high-tech manufacturing and efficient design reduce production costs, making these buildings