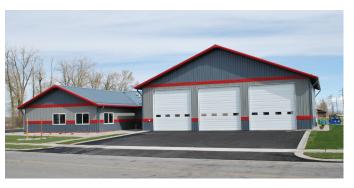

# **Rigid Frame**

# The virtually maintenance-free solid steel I-Beam building ensures stability, strength and durability.

The virtually maintenance-free solid steel I-Beam building ensures stability, strength and durability. These structures do not require support posts or columns and can span to widths up to 100 ft and lengths of 500′ ft. Our durable rigid frame metal buildings are 100% Made in the USA. All of our steel is tested to the highest standards of quality, ensuring compliance with all relevant construction codes.

Kemmco designs for a wide spectrum of residential and commercial projects including Athletic Facilities, Agricultural Storage, Barns, Airplane Hangars, Workshops, Military Buildings, Government Buildings, Industrial Storage, Commercial Warehousing, Machine Sheds, Garages and Workshops, and all other types of steel buildings.