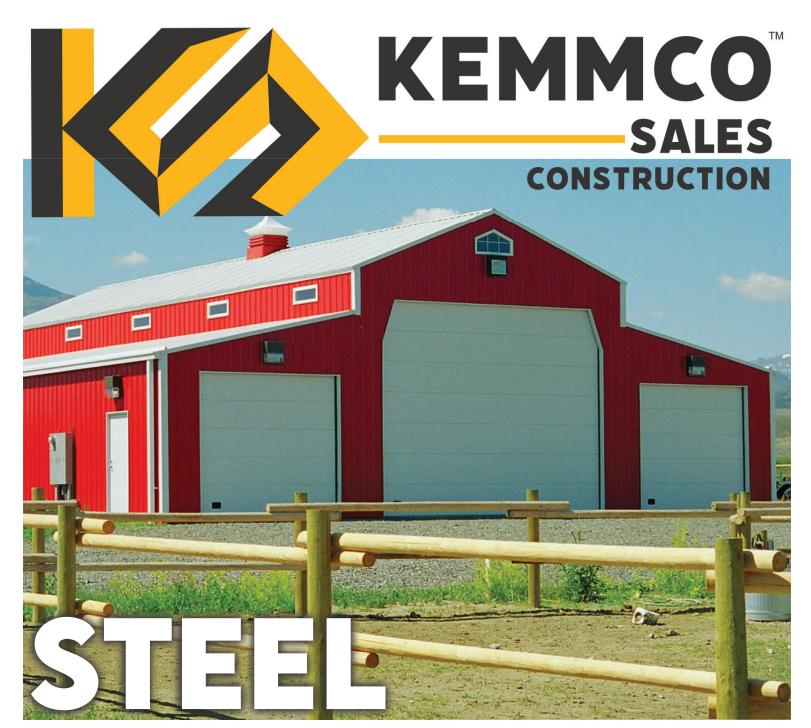

# **Rigid Frame**

# The virtually maintenance-free solid steel I-Beam building ensures stability, strength and durability.

The virtually maintenance-free solid steel I-Beam building ensures stability, strength and durability. These structures do not require support posts or columns and can span to widths up to 100 ft and lengths of 500′ ft. Our durable rigid frame metal buildings are 100% Made in the USA. All of our steel is tested to the highest standards of quality, ensuring compliance with all relevant construction codes.

Kemmco designs for a wide spectrum of residential and commercial projects including Athletic Facilities, Agricultural Storage, Barns, Airplane Hangars, Workshops, Military Buildings, Government Buildings, Industrial Storage, Commercial Warehousing, Machine Sheds, Garages and Workshops, and all other types of steel buildings.