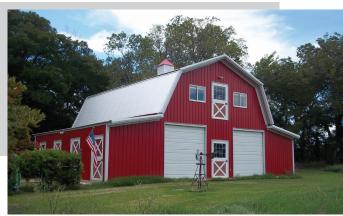

# Looking for a quality, durable, and low-maintenance structure with maximum interior space? Kemmco arch-style buildings are your answer.

Made in the USA, these arch-style buildings provide ideal storage for grain, livestock, hay, machinery, and equipment, with extra room for a workshop. Stronger than traditional pole barns and vermin-resistant, they're built to last. Constructed from premium AZ55 Galvalume® coated steel—seven times more rust-resistant than galvanized steel—each building comes with a 50-year limited perforation resistance guarantee. Each building is engineered to withstand harsh weather, including heavy snow, hurricanes, tornadoes, and earthquakes.

Kemmco's high-tech manufacturing and efficient design reduce production costs, making these buildings affordable. They're also easy to assemble—four people with basic tools can complete the build in just three days. Each building ships with a simple assembly manual and blueprints.

Available in widths from 20 ft. to 100 ft. with unlimited length, these versatile structures suit agricultural, storage, industrial workshops, warehouses, and barndominiums.