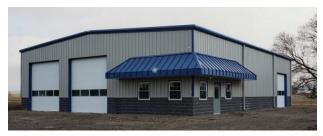

### **Cold-Formed Steel Buildings**

Designed for fast, easy construction, cold-formed steel buildings (CFSB) are a lighter gauge, reliable, innovative and cost-effective alternative to traditional rigid frame building types.

Created through a process called cold-formed manufacturing, which involves running steel sheets through a series of rollers, these buildings are easier and faster to raise than traditional steel buildings since they do not require the use of heavy construction equipment. But don't let the name fool you - cold-formed steel may weigh less than traditional red iron framing, but it still offers optimal structural integrity. Unlike wood structures, CFSB will not warp or crack over time, and they're inherently resistant to termites and

other pests.

Choose from a variety of styles—American Barn, Gambrel, Gable, Single Slope or any combination of these. Options such as mezzanine floors, overhangs and variable bays can be added in the planning stage with the click of a button. Cold-formed Steel is widely used in residential, commercial, and industrial construction due to its versatility and sustainability.