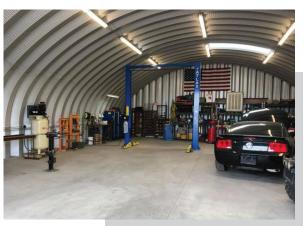

# Looking for a quality, durable, and low-maintenance structure with maximum interior space? Kemmco arch-style buildings are your answer.

Made in the USA, these arch-style buildings provide ideal storage for grain, livestock, hay, machinery, and equipment, with extra room for a workshop. Stronger than traditional pole barns and vermin-resistant, they're built to last. Constructed from premium AZ55 Galvalume® coated steel—seven times more rust-resistant than galvanized steel—each building comes with a 50-year limited perforation resistance guarantee. Each building is engineered to withstand harsh weather, including heavy snow, hurricanes, tornadoes, and earthquakes.

Kemmco's high-tech manufacturing and efficient design reduce production costs, making these buildings affordable. They're also easy to assemble—four people with basic tools can complete the build in just three days. Each building ships with a simple assembly manual and blueprints.