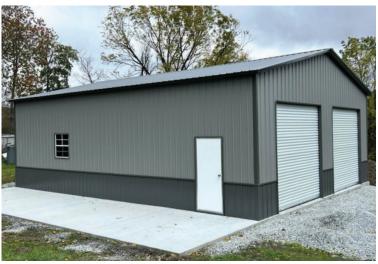

# **Rigid Frame**

# The virtually maintenance-free solid steel I-Beam building ensures stability, strength and durability.

The virtually maintenance-free solid steel I-Beam building ensures stability, strength and durability. These structures do not require support posts or columns and can span to widths up to 100 ft and lengths of 500′ ft. Our durable rigid frame metal buildings are 100% Made in the USA. All of our steel is tested to the highest standards of quality, ensuring compliance with all relevant construction codes.

Kemmco designs for a wide spectrum of residential and commercial projects including Athletic Facilities, Agricultural Storage, Barns, Airplane Hangars, Workshops, Military Buildings, Government Buildings, Industrial Storage, Commercial Warehousing, Machine Sheds, Garages and Workshops, and all other types of steel buildings.