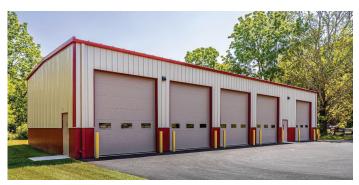

# **Rigid Frame**

# The virtually maintenance-free solid steel I-Beam building ensures stability, strength and durability.

The virtually maintenance-free solid steel I-Beam building ensures stability, strength and durability. These structures do not require support posts or columns and can span to widths up to 100 ft and lengths of 500′ ft. Our durable rigid frame metal buildings are 100% Made in the USA. All of our steel is tested to the highest standards of quality, ensuring compliance with all relevant construction codes.

Kemmco designs for a wide spectrum of residential and commercial projects including Athletic Facilities, Agricultural Storage, Barns, Airplane Hangars, Workshops, Military Buildings, Government Buildings, Industrial Storage, Commercial Warehousing, Machine Sheds, Garages and Workshops, and all other types of steel buildings.