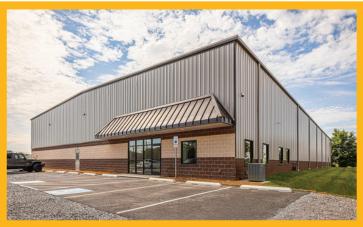

# **Rigid Frame**

# The virtually maintenance-free solid steel I-Beam building ensures stability, strength and durability.

The virtually maintenance-free solid steel I-Beam building ensures stability, strength and durability. These structures do not require support posts or columns and can span to widths up to 100 ft and lengths of 500′ ft. Our durable rigid frame metal buildings are 100% Made in the USA. All of our steel is tested to the highest standards of quality, ensuring compliance with all relevant construction codes.

Kemmco designs for a wide spectrum of residential and commercial projects including Athletic Facilities, Agricultural Storage, Barns, Airplane Hangars, Workshops, Military Buildings, Government Buildings, Industrial Storage, Commercial Warehousing, Machine Sheds, Garages and Workshops, and all other types of steel buildings.