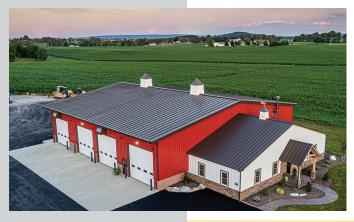

### **Cold-Formed Steel Buildings**

Designed for fast, easy construction, cold-formed steel buildings (CFSB) are a lighter gauge, reliable, innovative and cost-effective alternative to traditional rigid frame building types.

Created through a process called cold-formed manufacturing, which involves running steel sheets through a series of rollers, these buildings are easier and faster to raise than traditional steel buildings since they do not require the use of heavy construction equipment. But don't let the name fool you - cold-formed steel may weigh less than traditional red iron framing, but it still offers optimal structural integrity. Unlike wood structures, CFSB will not warp or crack over time, and they're inherently resistant to termites and

other pests.

Choose from a variety of styles—American Barn, Gambrel, Gable, Single Slope or any combination of these. Options such as mezzanine floors, overhangs and variable bays can be added in the planning stage with the click of a button. Cold-formed Steel is widely used in residential, commercial, and industrial construction due to its versatility and sustainability.