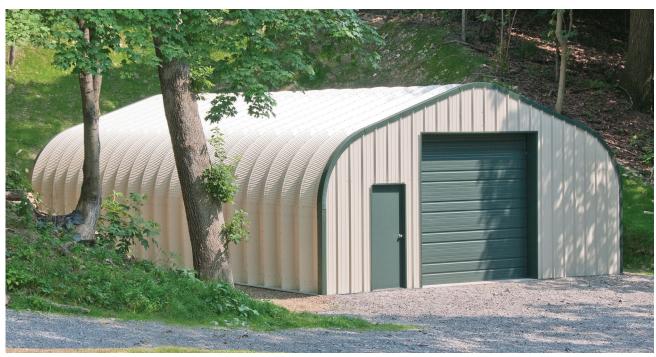

# Looking for a quality, durable, and low-maintenance structure with maximum interior space? Kemmco arch-style buildings are your answer.

Made in the USA, these arch-style buildings provide ideal storage for grain, livestock, hay, machinery, and equipment, with extra room for a workshop. Stronger than traditional pole barns and vermin-resistant, they're built to last. Constructed from premium AZ55 Galvalume® coated steel—seven times more rust-resistant than galvanized steel—each building comes with a 50-year limited perforation resistance guarantee. Each building is engineered to withstand harsh weather, including heavy snow, hurricanes, tornadoes, and earthquakes.

Kemmco's high-tech manufacturing and efficient design reduce production costs, making these buildings affordable. They're also easy to assemble—four people with basic tools can complete the build in just three days. Each building ships with a simple assembly manual and blueprints.

Available in widths from 20 ft. to 100 ft. with unlimited length, these versatile structures suit agricultural, storage, industrial workshops, warehouses, and barndominiums.